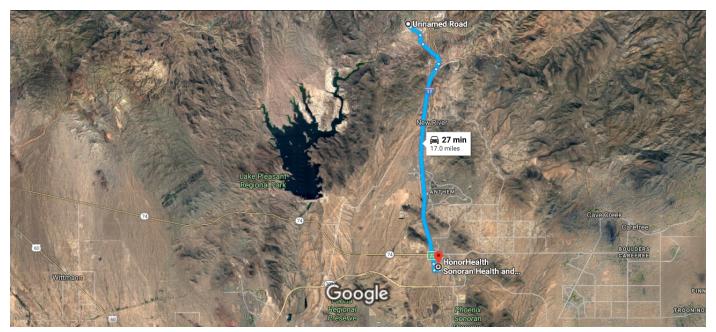

## Orienteering Event Safety Plan

Little Pan Staging Area New River, Arizona

Attachment 1 Map to Local Emergency Hospital

### Google Maps

Unnamed Road, New River, AZ 85087 to Drive 17.0 miles, 27 min HonorHealth Sonoran Health and Emergency Center

Imagery ©2019 Google, Map data ©2019 Google 2 mi

#### **Unnamed Road**

New River, AZ 85087

#### Take W Table Mesa Rd to I-17 S

| •        | 1  | Hand and and                          | - 14 min (3.8 mi) |
|----------|----|---------------------------------------|-------------------|
|          | ١. | Head southeast                        | 0.0               |
| Ļ        | 2. | Keep right                            | 0.3 mi            |
| <b>L</b> | 3. | Turn right                            | 0.8 mi            |
| ኻ        | 4. | Slight left onto W Table Mesa Rd      | 0.7 mi            |
| <b>L</b> | 5. | Turn right to stay on W Table Mesa Rd | 1.7 mi            |
|          |    |                                       | 0.4 mi            |

### Follow I-17 S to W Dove Valley Rd in Phoenix. Take exit 222 from I-17 S $\,$

11 min (12.7 mi)

1 of 2 2/3/19, 12:45 PM

| *    | 6.   | Merge onto I-17 S                              |                |
|------|------|------------------------------------------------|----------------|
| ~    | 7.   | Take exit 222 for Dove Valley Rd               | ——— 12.3 mi    |
|      |      |                                                | 0.4 mi         |
| Cont | inue | on W Dove Valley Rd to your destination        |                |
| 4    | 8.   | Turn left onto W Dove Valley Rd                | 2 min (0.6 mi) |
| 4    | 9.   | Turn left onto N 32nd Ave                      | 0.3 mi         |
| r    | 10.  | Turn right  i Destination will be on the right | ——— 0.2 mi     |
|      |      |                                                | 446 ft         |

## HonorHealth Sonoran Health and Emergency Center

33423 N 32nd Ave, Phoenix, AZ 85085

These directions are for planning purposes only. You may find that construction projects, traffic, weather, or other events may cause conditions to differ from the map results, and you should plan your route accordingly. You must obey all signs or notices regarding your route.